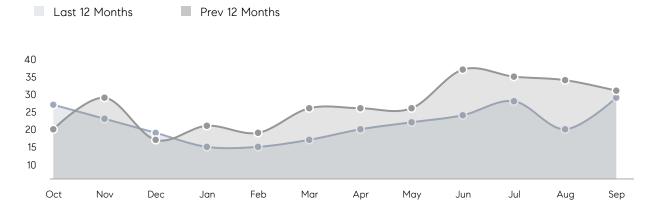

1

**\$748**K

Median

Price

-30% Decrease F

7

Total

Properties

Decrease From Increase From Sep 2021 Sep 2021

UNITS SOLD

20% Increase From Sep 2021

Median

Price

\$690K

\$703K

Average

18%

Price

## **Property Statistics**

Sep 2022 Sep 2021 % Change Overall AVERAGE DOM 35 41 -15% % OF ASKING PRICE 95% 98% AVERAGE SOLD PRICE \$703,571 \$594,475 18.4% **# OF CONTRACTS** 4 -69.2% 13 NEW LISTINGS 13 15 -13% Houses AVERAGE DOM 35 35 0% % OF ASKING PRICE 95% 99% AVERAGE SOLD PRICE \$703,571 \$666,857 6% # OF CONTRACTS 4 11 -64% NEW LISTINGS 8 13 -38% Condo/Co-op/TH AVERAGE DOM \_ 56 -% OF ASKING PRICE 97% -AVERAGE SOLD PRICE \$425,583 --**# OF CONTRACTS** 0 2 0% 2 NEW LISTINGS 5 150%

Compass New Jersey Monthly Market Insights

# Leonia

#### SEPTEMBER 2022

#### Monthly Inventory





### Contracts By Price Range

### Listings By Price Range



COMPASS

 $\sim$   $\sim$   $\sim$   $\sim$   $\sim$ / / / / / / / //// | | | | | / ------

Compass makes no representations or warranties, express or implied, with respect to future market conditions or prices of residential product at the time the subject property or any competitive property is complete and ready for occupancy or with respect to any report, study, finding, recommendation or other information provided by Compass herein. Moreover, no warranty, express or implied, is made or should be assumed regarding the accuracy, adequacy, completeness, legality, reliability, merchantability or fitness for a particular purpose of any information, in part or whole, contained herein. All material is presented with the underst