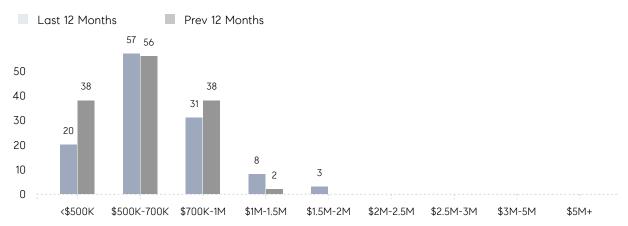

**\$748**K

Median

Price

-30% Decrease F

7

Total

Properties

Decrease From Increase From Sep 2021 Sep 2021

UNITS SOLD

20% Increase From Sep 2021

Median

Price

\$690K

\$703K

Average

18%

Price

## **Property Statistics**

Sep 2022 Sep 2021 % Change Overall AVERAGE DOM 35 41 -15% % OF ASKING PRICE 95% 98% AVERAGE SOLD PRICE \$703,571 \$594,475 18.4% **# OF CONTRACTS** 4 -69.2% 13 NEW LISTINGS 13 15 -13% Houses AVERAGE DOM 35 35 0% % OF ASKING PRICE 95% 99% AVERAGE SOLD PRICE \$703,571 \$666,857 6% # OF CONTRACTS 4 11 -64% NEW LISTINGS 8 13 -38% Condo/Co-op/TH AVERAGE DOM \_ 56 -% OF ASKING PRICE 97% -AVERAGE SOLD PRICE \$425,583 --**# OF CONTRACTS** 0 2 0% 2 NEW LISTINGS 5 150%

Compass New Jersey Monthly Market Insights

# Leonia

#### SEPTEMBER 2022

#### Monthly Inventory





### Contracts By Price Range

### Listings By Price Range



COMPASS

 $\sim$   $\sim$   $\sim$   $\sim$   $\sim$ / / / / / / / //// | | | | | / ------

Compass makes no representations or warranties, express or implied, with respect to future market conditions or prices of residential product at the time the subject property or any competitive property is complete and ready for occupancy or with respect to any report, study, finding, recommendation or other information provided by Compass herein. Moreover, no warranty, express or implied, is made or should be assumed regarding the accuracy, adequacy, completeness, legality, reliability, merchantability or fitness for a particular purpose of any information, in part or whole, contained herein. All material is presented with the understan